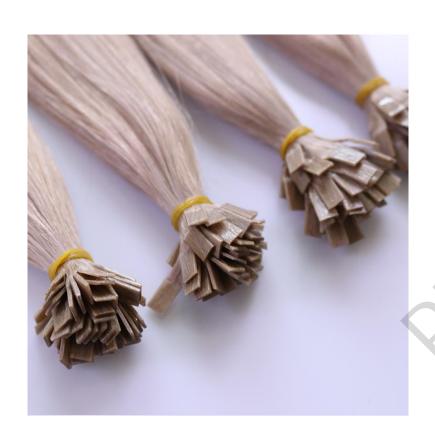

#### Flat Tips Bonded

Small pre-bonded keratin extensions and have a stronger fixing ability to easily cut many different shapes.

After the special forceps melt the keratin capsule, it can be shaped to provide a reliable bond in the client's hair. No sew-in, multispecies installation.