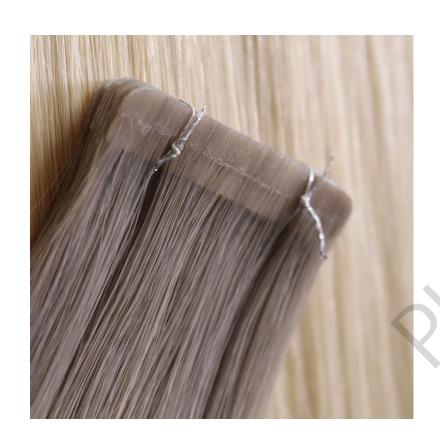

#### Seamless Silk Flat Weft

The NEW seamless flat weft has advantages in thickness and width, the flat is thinner and narrower, totally has a fabulous seamless wearing experience for girls.

It is absolutely one of the top-rated new items on the market trend.

#### Invisible PU Flat Weft

The PU weft is waterproof, totally do not worry when raining or swimming. Can be cut freely and prevent hair loss. Can be used in many ways, sewing in or combining with tape any you like.