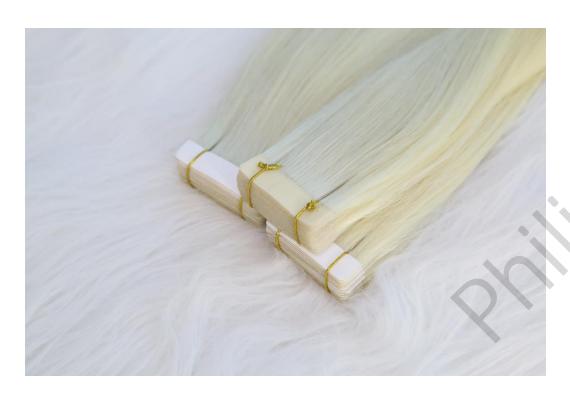

#### Tape In

The ultra-thin adhesive strip does not cause any tension and feels completely flat on the head.

It is healthy and durable seamless just like the hair that grows from the scalp. It can be reused and the tape can be replaced easily.

#### Slim Tapes

Much narrower and provides an undetectable finish looking with only 0.5cm height on the top.

Much more seamless and provide you with a natural looking. Easy to install and remove.