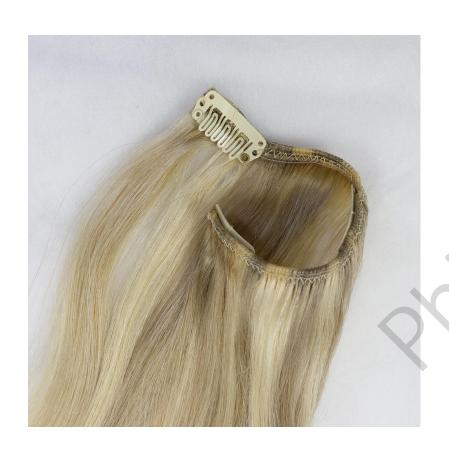

#### **PU Clips**

The thickness of the PU weft is only about 1mm, which can truly fit seamlessly with the scalp.

All the clips are well sewn in three fixed positions to avoid dropping, matching the same color with the hair.

#### Clip Ins

The fast way to increase volume and length, suitable for customers who try hair extensions for the first time or need to change their styling frequently.

Use the least number of clips to hold the most hair, no glue, and no damage to your own hair...