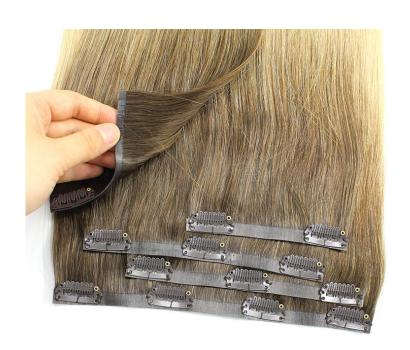

#### Clip Ins

The fast way to increase volume and length, suitable for customers who try hair extensions for the first time or need to change their styling frequently.

Use the least number of clips to hold the most hair, no glue, and no damage to your own hair...