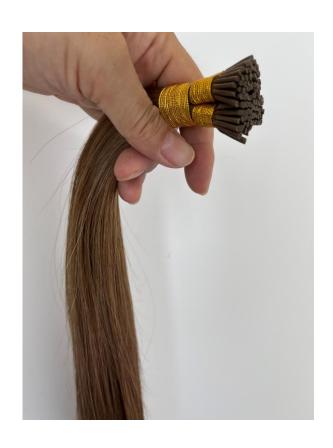

#### I Tips bonded

A kind of microbead hair extension, perfect to add length, volume, or color effects with an invisible and seamless application.

We call it cold fusion, easy to install and remove, no glue, no hot tools, and no sew-in, there is no damage to the own hair.